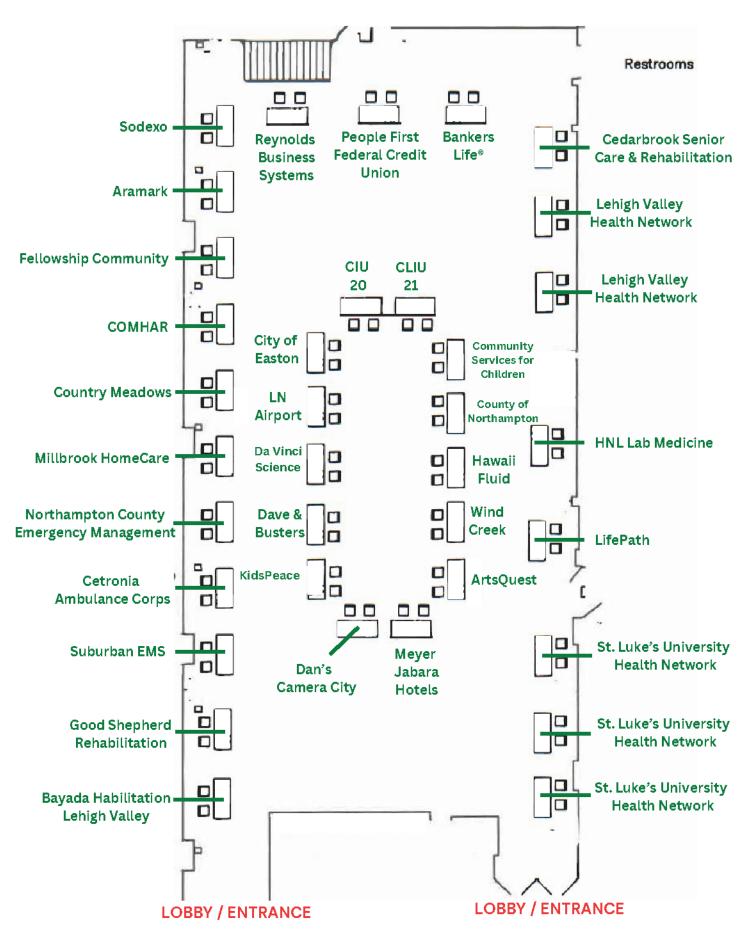

#### **Musikfest Cafe, 3rd Floor**

Aramark ArtsOuest Bankers Life® Bayada Habilitation Lehigh Valley Carbon Lehigh Intermediate Unit 21 Cedarbrook Senior Care & Rehabilitation Cetronia Ambulance Corps City of Easton Colonial Intermediate Unit 20 COMHAR **Community Services for Children Country Meadows Retirement Communities County of Northampton** Da Vinci Science Center Dan's Camera City **Dave & Busters Fellowship Community Good Shepherd Rehabilitation Network** Hawaii Fluid Art Lehigh Valley HNL Lab Medicine **KidsPeace** Lehigh-Northampton Airport Authority (LNAA) Lehigh Valley Health Network LifePath, Inc. **Meyer Jabara Hotels** Millbrook HomeCare Northampton County Emergency Management Services & E911 People First Federal Credit Union **Reynolds Business Systems, Inc.** Sodexo St. Luke's University Health Network Suburban EMS Wind Creek Hospitality

### Musikfest Cafe - 3rd Floor